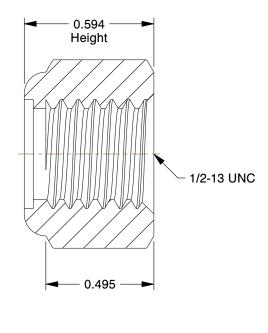

## NOTES:

- 1. NUT STYLE : Nylon Insert Lock Nut 2. MATERIAL : Brass 3. FINISH : Plain

- 4. FASTENER THREAD TYPE : UNC (Coarse)

| 4. FASTENER THREAD TYPE : UNC (Coarse)                                                                                                              |                                                                                                                         |                                                                                                                                                                                                                    |                    |              |                                     |       |  |
|-----------------------------------------------------------------------------------------------------------------------------------------------------|-------------------------------------------------------------------------------------------------------------------------|--------------------------------------------------------------------------------------------------------------------------------------------------------------------------------------------------------------------|--------------------|--------------|-------------------------------------|-------|--|
| 4. TASTENEN THILEAD THE . ONO (Obarse)                                                                                                              |                                                                                                                         |                                                                                                                                                                                                                    | COMPONENT Lock Nut |              | Nut                                 |       |  |
| <b>GRAINGER</b><br>100 Grainger Parkway, Lake Forest, Illinois 60045-5201<br>1-(800) GRAINGER, 1-(800) 472-4643, (847) 535-1000<br>www.grainger.com | This file and any associated information and specifications<br>are provided for reference and evaluation purposes only. | This drawing is the property of<br>GRAINGER. It contains confidential,<br>proprietary information that is<br>GRAINGER property. Do not disclose<br>to or duplicate for others except<br>as authorized by GRAINGER. |                    | 4FHX4        |                                     | UNIT  |  |
|                                                                                                                                                     | and is subject to change without notice. Grainger makes                                                                 |                                                                                                                                                                                                                    |                    |              |                                     | INCH  |  |
|                                                                                                                                                     |                                                                                                                         |                                                                                                                                                                                                                    |                    |              |                                     | SHEET |  |
|                                                                                                                                                     |                                                                                                                         | SCALE                                                                                                                                                                                                              | 2.27               | Lock Nut, 1/ | Lock Nut, 1/2-13, Brass, Plain, PK5 |       |  |