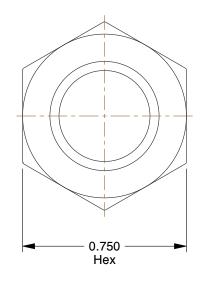

## NOTES:

- 1. NUT STYLE : Nylon Insert Lock Nut 2. MATERIAL : Brass 3. FINISH : Plain

- 4. FASTENER THREAD TYPE : UNC (Coarse)

| 4. FASTENER THREAD TYPE : UNC (Coarse)                                                                                                              |                                                                                                                         |                                                                                                                                                                                                                    |                    |              |                                     |       |  |
|-----------------------------------------------------------------------------------------------------------------------------------------------------|-------------------------------------------------------------------------------------------------------------------------|--------------------------------------------------------------------------------------------------------------------------------------------------------------------------------------------------------------------|--------------------|--------------|-------------------------------------|-------|--|
| 4. TASTENEN THILEAD THE . ONO (Obarse)                                                                                                              |                                                                                                                         |                                                                                                                                                                                                                    | COMPONENT Lock Nut |              | Nut                                 |       |  |
| <b>GRAINGER</b><br>100 Grainger Parkway, Lake Forest, Illinois 60045-5201<br>1-(800) GRAINGER, 1-(800) 472-4643, (847) 535-1000<br>www.grainger.com | This file and any associated information and specifications<br>are provided for reference and evaluation purposes only. | This drawing is the property of<br>GRAINGER. It contains confidential,<br>proprietary information that is<br>GRAINGER property. Do not disclose<br>to or duplicate for others except<br>as authorized by GRAINGER. |                    | 4FHX4        |                                     | UNIT  |  |
|                                                                                                                                                     | and is subject to change without notice. Grainger makes                                                                 |                                                                                                                                                                                                                    |                    |              |                                     | INCH  |  |
|                                                                                                                                                     |                                                                                                                         |                                                                                                                                                                                                                    |                    |              |                                     | SHEET |  |
|                                                                                                                                                     |                                                                                                                         | SCALE                                                                                                                                                                                                              | 2.27               | Lock Nut, 1/ | Lock Nut, 1/2-13, Brass, Plain, PK5 |       |  |