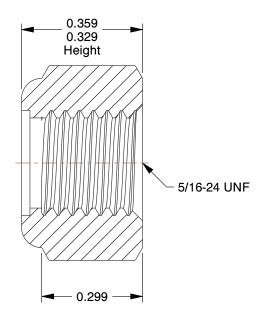

## NOTES:

1. NUT STYLE: Nylon Insert Lock Nut

2. MATERIAL: Grade 8 Steel

3. FINISH: Plain

4. FASTENER THREAD TYPE : UNF (Fine)
5. LOCKNUT SERIES : NE - Regular Lock Nut
6. NUT STANDARDS : ASME B18.16.6

|        | 77.1 | ~T | - 10 |
|--------|------|----|------|
| G      | 7:1  | 5  |      |
| 111111 |      |    |      |

3.51

4FHT9

Lock Nut, 5/16-24, Gr 8, Steel, Plain, PK100

UNIT INCH SHEET

1 of 1

Lock Nut