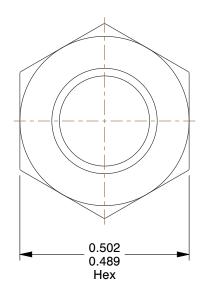

## NOTES:

1. NUT STYLE: Nylon Insert Lock Nut

2. MATERIAL: Grade 8 Steel

3. FINISH: Plain

4. FASTENER THREAD TYPE : UNF (Fine)
5. LOCKNUT SERIES : NE - Regular Lock Nut
6. NUT STANDARDS : ASME B18.16.6

|        | 77.1 | ~T | - 10 |
|--------|------|----|------|
| G      | 7:1  | 5  |      |
| 111111 |      |    |      |