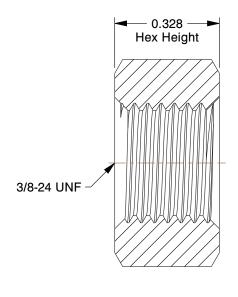

## NOTES:

1. NUT STYLE : Hex Nut 2. MATERIAL : Grade 8 Steel

3. FINISH: Plain

4. FASTENER THREAD TYPE: UNC (Coarse)

5.STANDARDS: ASME B18.2.2

100 Grainger Parkway, Lake Forest, Illinois 60045-5201 1-(800) GRAINGER, 1-(800) 472-4643, (847) 535-1000 www.grainger.com This file and any associated information and specifications are provided for reference and evaluation purposes only, and is subject to change without notice. Grainger makes no representations, warranties or guarantees as to the appropriateness, accuracy, completeness, or suitability for any purpose, of the file, information or specifications. You are solely responsible for the use of the file, information or specifications.

3.32

COMPONENT

4FAY7

Hex Nut, 3/8-24, Gr 8, Steel, Plain, PK100

INCH
SHEET

Hex Nut

1 of 1