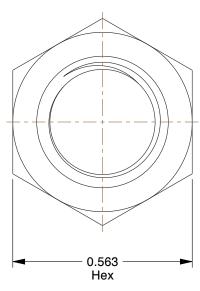

## NOTES:

1. NUT STYLE : Hex Nut 2. MATERIAL : Grade 8 Steel

3. FINISH: Plain

4. FASTENER THREAD TYPE: UNC (Coarse)

5.STANDARDS: ASME B18.2.2

100 Grainger Parkway, Lake Forest, Illinois 60045-5201 1-(800) GRAINGER, 1-(800) 472-4643, (847) 535-1000 www.grainger.com This file and any associated information and specifications are provided for reference and evaluation purposes only, and is subject to change without notice. Grainger makes no representations, warranties or guarantees as to the appropriateness, accuracy, completeness, or suitability for any purpose, of the file, information or specifications. You are solely responsible for the use of the file, information or specifications.

3.32

COMPONENT

4FAY7

Hex Nut, 3/8-24, Gr 8, Steel, Plain, PK100

INCH
SHEET

Hex Nut

1 of 1