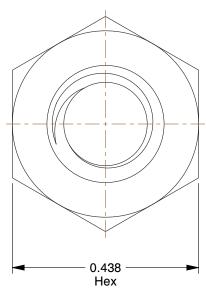

## NOTES:

1. NUT STYLE : Hex Nut 2. MATERIAL : Grade 8 Steel

3. FINISH: Plain

4. FASTENER THREAD TYPE: UNC (Coarse)

5.STANDARDS: ASME B18.2.2

100 Grainger Parkway, Lake Forest, Illinois 60045-5201 1-(800) GRAINGER, 1-(800) 472-4643, (847) 535-1000 www.grainger.com This file and any associated information and specifications are provided for reference and evaluation purposes only, and is subject to change without notice. Grainger makes no representations, warranties or guarantees as to the appropriateness, accuracy, completeness, or suitability for any purpose, of the file, information or specifications. You are solely responsible for the use of the file, information or specifications.

4.44

\_\_\_\_

COMPONENT

4FAY3

Hex Nut, 1/4-20, Gr 8, Steel, Plain, PK100

INCH
SHEET

1 of 1

Hex Nut