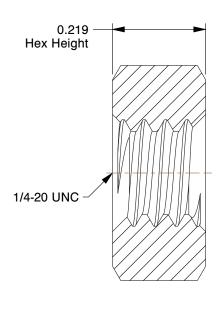

## NOTES:

1. NUT STYLE : Hex Nut 2. MATERIAL : Grade 8 Steel

3. FINISH: Plain

4. FASTENER THREAD TYPE: UNC (Coarse)

5.STANDARDS: ASME B18.2.2

100 Grainger Parkway, Lake Forest, Illinois 60045-5201 1-(800) GRAINGER, 1-(800) 472-4643, (847) 535-1000 www.grainger.com This file and any associated information and specifications are provided for reference and evaluation purposes only, and is subject to change without notice. Grainger makes no representations, warranties or guarantees as to the appropriateness, accuracy, completeness, or suitability for any purpose, of the file, information or specifications. You are solely responsible for the use of the file, information or specifications.

4.44

\_\_\_\_

COMPONENT

4FAY3

Hex Nut, 1/4-20, Gr 8, Steel, Plain, PK100

INCH
SHEET

1 of 1

Hex Nut