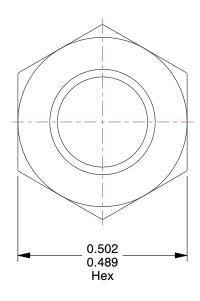

## NOTES:

1. NUT STYLE: Nylon Insert Lock Nut

2. MATERIAL: Grade 8 Steel

3. FINISH: Zinc Yellow

4. FASTENER THREAD TYPE: UNF (Fine) 5. LOCKNUT SERIES : NE - Regular Lock Nut

6. NUT STANDARDS: ASME B18.16.6