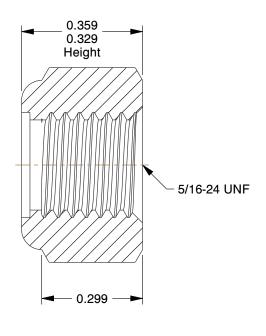

## NOTES:

1. NUT STYLE: Nylon Insert Lock Nut

2. MATERIAL: Grade 8 Steel

3. FINISH: Zinc Yellow

4. FASTENER THREAD TYPE: UNF (Fine) 5. LOCKNUT SERIES : NE - Regular Lock Nut

6. NUT STANDARDS: ASME B18.16.6

Lock Nut