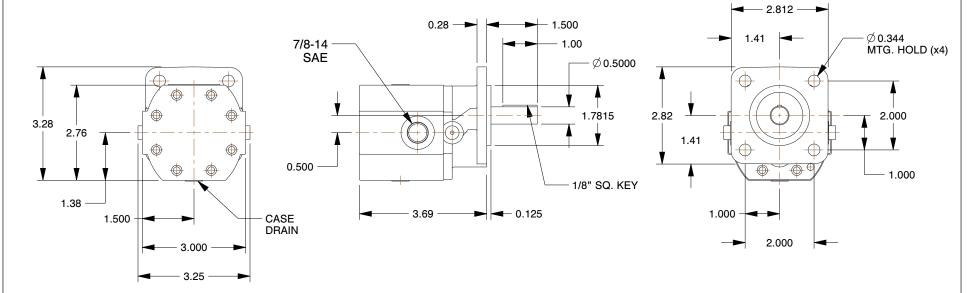

| Mounting               | 4F17 4 Bolt       |
|------------------------|-------------------|
| Ports (Inlet)          | 7/8-14            |
| Ports (Outlet)         | 7/8-14            |
| Shaft Extension (In.)  | 1/2 X 1 1/2 Keyed |
| Nominal GPM @ 1200 RPM | 2.0               |

## NOTES:

- 1. MAX. CONTINUOUS PSI: 3000
- 2. GPM @ 1800 RPM & 1000 PSI: 2.4
- 3. GPM @ 3600 RPM & 1000 PSI: 5.0
- 4. DISPLACEMENT (CU. IN./REV.): 0.388
- 5. MAX. INTERMITTENT PRESSURE (PSI): 3300
- 6. FEATURES: Viton Lip Seal and Reversing Check Valves

to Avoid a Case Drain Port and Allow Bi-directional Usage

100 Grainger Parkway, Lake Forest, Illinois 60045-5201 1-(800) GRAINGER, 1-(800) 472-4643, (847) 535-1000 www.grainger.com This file and any associated information and specifications are provided for reference and evaluation purposes only, and is subject to change without notice. Grainger makes no representations, warranties or guarantees as to the appropriateness, accuracy, completeness, or suitability for any purpose, of the file, information or specifications. You are solely responsible for the use of the file, information or specifications.