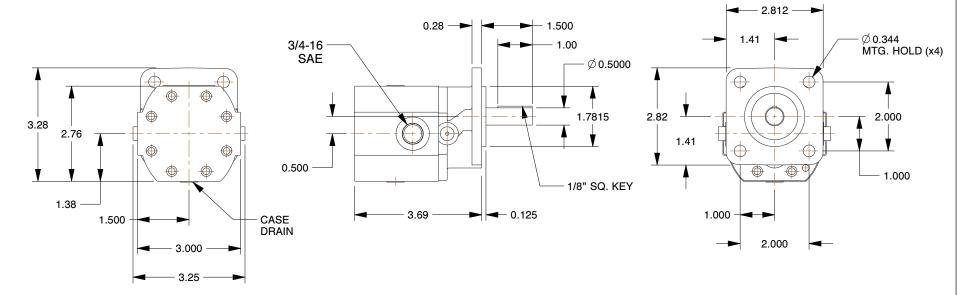

## NOTES:

- 1. MAX. CONTINUOUS PSI: 3000
- 2. GPM @ 1800 RPM & 1000 PSI: 1.6
- 3. GPM @ 3600 RPM & 1000 PSI: 3.3
- 4. DISPLACEMENT (CU. IN./REV.): 0.258
- 5. MAX. INTERMITTENT PRESSURE (PSI): 3500
- 6. FEATURES: Viton Lip Seal and Reversing Check Valves

to Avoid a Case Drain Port and Allow Bi-directional Usage

100 Grainger Parkway, Lake Forest, Illinois 60045-5201 1-(800) GRAINGER, 1-(800) 472-4643, (847) 535-1000 www.grainger.com

This file and any associated information and specifications are provided for reference and evaluation purposes only, and is subject to change without notice. Grainger makes no representations, warranties or guarantees as to the appropriateness, accuracy, completeness, or suitability for any purpose, of the file, information or specifications. You are solely responsible for the use of the file, information or specifications.