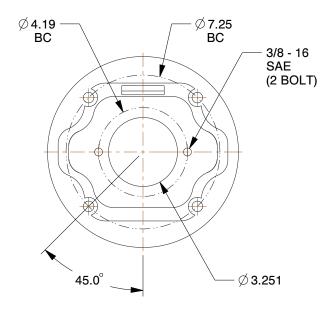

## **NOTES:**

1. FINISH: Plain

2. MOUNTING: Horizontal 3. FLANGE STYLE: SAE A 4. ITEM: Pump/Motor Adapter 5. MATERIAL: Aluminum Alloy 6. BOLT CONFIGURATION: 2 and 4 7. MOTOR FRAME: 182TC-256TC

8. COUPLING SIZE: 5 1/2" Maximum

9. FEATURES: Slotted for Easy Coupling Adjustment

## COMPONENT Adapters UNIT 4F321 INCH SHEET Pump/Motor Adapter, SAE A, 182TC-256TC 1 of 1

Hydraulic Pump and Motor Mount