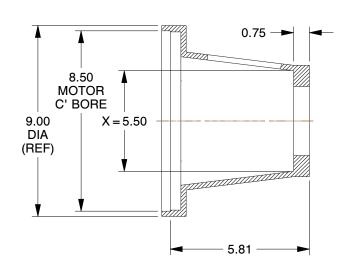

## **NOTES:**

1. FINISH: Plain

2. MOUNTING: Horizontal 3. FLANGE STYLE: SAE A 4. ITEM: Pump/Motor Adapter 5. MATERIAL: Aluminum Alloy 6. BOLT CONFIGURATION: 2 and 4 7. MOTOR FRAME: 182TC-256TC

8. COUPLING SIZE: 5 1/2" Maximum

9. FEATURES: Slotted for Easy Coupling Adjustment

## COMPONENT Adapters UNIT 4F321 INCH SHEET Pump/Motor Adapter, SAE A, 182TC-256TC 1 of 1

Hydraulic Pump and Motor Mount