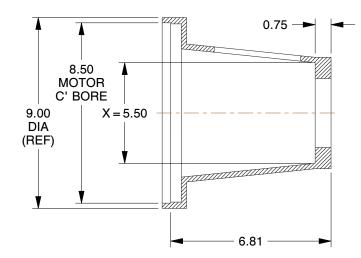

## NOTES:

- 1. FINISH: Plain
- 2. MOUNTING: Horizontal
- 3. FLANGE STYLE: SAE B
- 4. ITEM: Pump/Motor Adapter
- 5. MATERIAL: Aluminum Alloy
- 6. BOLT CONFIGURATION: 2 and 4
- 7. MOTOR FRAME: 182TC-256TC
- 8. COUPLING SIZE: 5 1/2" Maximum
- 9. FEATURES: Slotted for Easy Coupling Adjustment