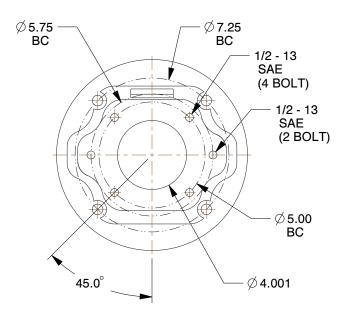

## NOTES:

- 1. FINISH: Plain
- 2. MOUNTING: Horizontal
- 3. FLANGE STYLE: SAE B
- 4. ITEM: Pump/Motor Adapter
- 5. MATERIAL: Aluminum Alloy
- 6. BOLT CONFIGURATION: 2 and 4
- 7. MOTOR FRAME: 182TC-256TC
- 8. COUPLING SIZE: 5 1/2" Maximum
- 9. FEATURES: Slotted for Easy Coupling Adjustment