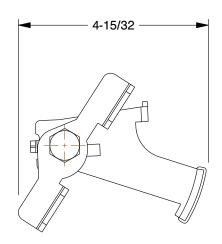

0.44

COMPONENT

Caster Brake Kit

4DU17

Caster Brake Kit: Face, For 6 in Wheel Dia., For 2 in Wheel Wd, Steel INCH
SHEET

1 of 1