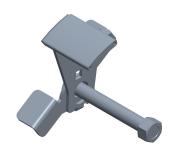

0.44

COMPONENT

Caster Brake Kit

4DU17

Caster Brake Kit: Face, For 6 in Wheel Dia., For 2 in Wheel Wd, Steel INCH
SHEET

1 of 1