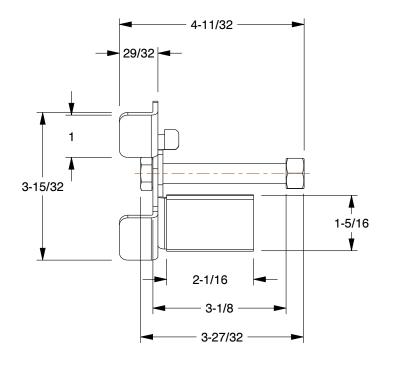

0.44

COMPONENT

Caster Brake Kit

4DU17

Caster Brake Kit: Face, For 6 in Wheel Dia., For 2 in Wheel Wd, Steel INCH
SHEET

1 of 1