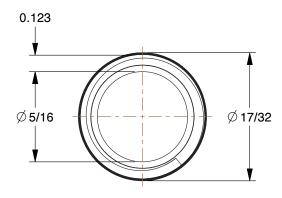

1.70

4DRT5

COMPONENT

Pipe: Red Brass, 1/4 in Nominal Pipe Size, 18 in Overall Lg, Threaded on Both Ends, Schedule 80

| UNIT   |
|--------|
| INCH   |
| SHEET  |
| 1 of 1 |

Pipe