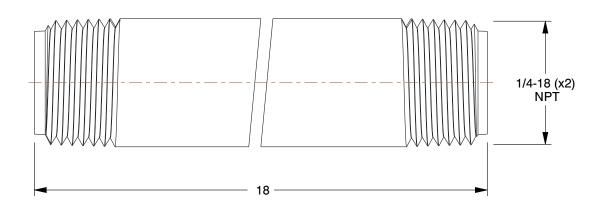

1.70

4DRT5

COMPONENT

Pipe: Red Brass, 1/4 in Nominal Pipe Size, 18 in Overall Lg, Threaded on Both Ends, Schedule 80

| UNIT   |
|--------|
| INCH   |
| SHEET  |
| 1 of 1 |

Pipe