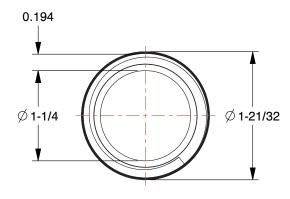

## 4DRL6

COMPONENT

Nipple: Red Brass, 1 1/4 in Nominal Pipe Size, 6 in Overall Lg, Threaded on Both Ends, Schedule 80

| Nipple              |        |
|---------------------|--------|
|                     | UNIT   |
| Pipe Size,<br>Ends, | INCH   |
|                     | SHEET  |
|                     | 1 of 1 |