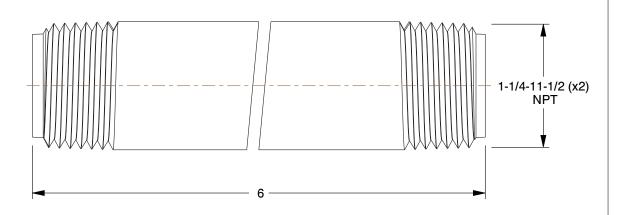

## 4DRL6

COMPONENT

Nipple: Red Brass, 1 1/4 in Nominal Pipe Size, 6 in Overall Lg, Threaded on Both Ends, Schedule 80

| Nipple              |        |
|---------------------|--------|
|                     | UNIT   |
| Pipe Size,<br>Ends, | INCH   |
|                     | SHEET  |
|                     | 1 of 1 |