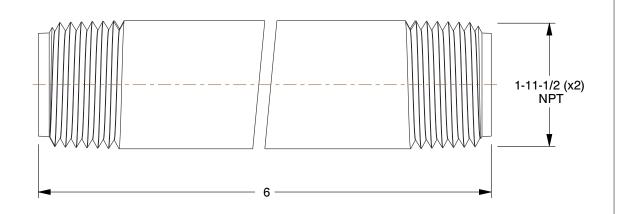

1.11

COMPONENT

Nipple

4DRL5

Nipple: Red Brass, 1 in Nominal Pipe Size, 6 in Overall Lg, Threaded on Both Ends, Schedule 80 INCH

SHEET 1 of 1