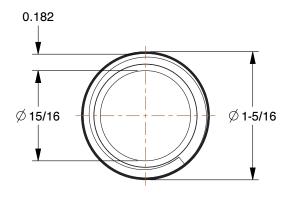

1.11

COMPONENT

Nipple

4DRL5

Nipple: Red Brass, 1 in Nominal Pipe Size, 6 in Overall Lg, Threaded on Both Ends, Schedule 80 INCH

SHEET 1 of 1