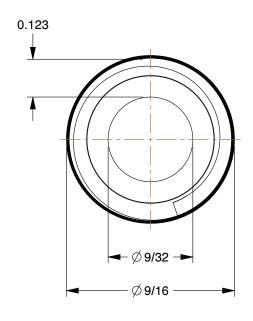

## 4DRC1

COMPONENT

Nipple: Red Brass, 1/4 in Nominal Pipe Size, 7/8 in Overall Lg, Fully Threaded, Schedule 80

| Nipple           |        |
|------------------|--------|
|                  | UNIT   |
| pe Size,<br>ded, | INCH   |
|                  | SHEET  |
|                  | 1 of 1 |