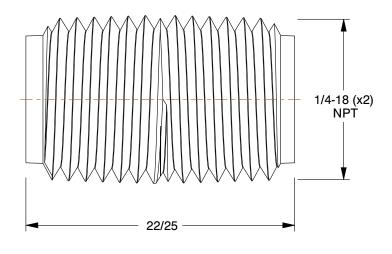

## 4DRC1

COMPONENT

Nipple: Red Brass, 1/4 in Nominal Pipe Size, 7/8 in Overall Lg, Fully Threaded, Schedule 80

| Nipple           |        |
|------------------|--------|
|                  | UNIT   |
| pe Size,<br>ded, | INCH   |
|                  | SHEET  |
|                  | 1 of 1 |