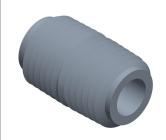

## 4DRC1

COMPONENT

Nipple: Red Brass, 1/4 in Nominal Pipe Size, 7/8 in Overall Lg, Fully Threaded, Schedule 80

| Nipple           |        |
|------------------|--------|
|                  | UNIT   |
| pe Size,<br>ded, | INCH   |
|                  | SHEET  |
|                  | 1 of 1 |