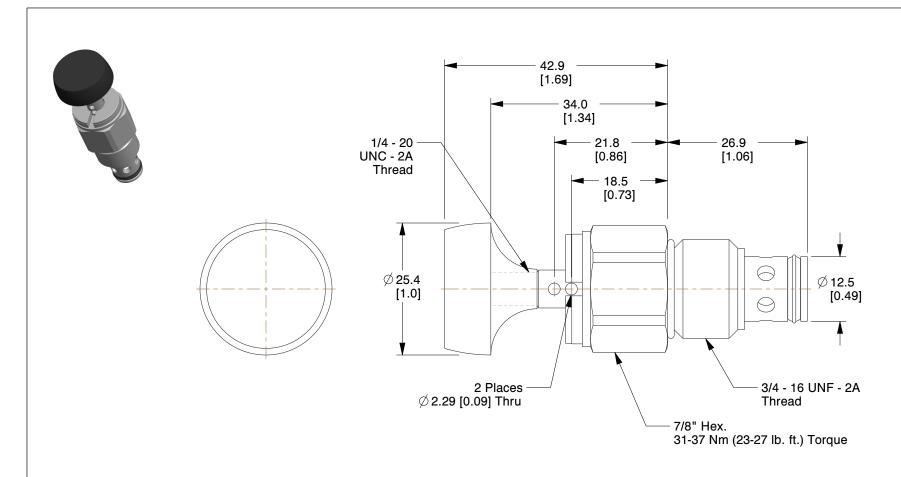

## NOTES:

- 1. ITEM: Cartridge Valve
- 2. VALVE CAVITY SIZE: C08-2
- 3. CARTRIDGE VALVE ITEM: Cartridge Valve
- 4. MAX. FLOW HYDRAULIC VALVES: 8.0 gpm
- 5. MAX. PRESSURE HYDRAULIC VALVES: 3000 psi
- 6. CARTRIDGE VALVE TYPE: Normally Closed Manual Poppet
- 7. APPLICATION: Used to Block Flow in One Direction

1.38

SCALE

4DMN4

COMPONENT

Cartridge Valve,NC Manual Poppet,8 GPM

|  | UNIT      |
|--|-----------|
|  | MM (INCH) |
|  | SHEET     |
|  | 1 of 1    |

Hydraulic Cartridge Valves