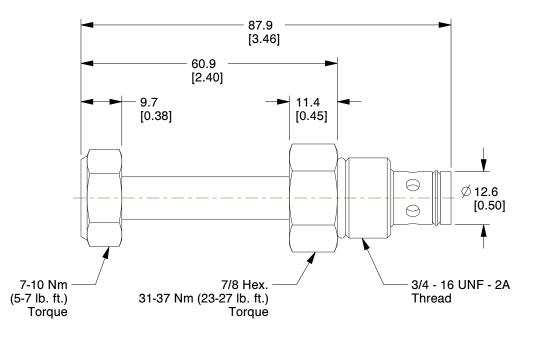

## NOTES:

- 1. ITEM: Cartridge Valve
- 2. VALVE CAVITY SIZE: C08-2
- 3. CARTRIDGE VALVE ITEM: Cartridge Valve
- 4. MAX. FLOW HYDRAULIC VALVES: 8.0 gpm
- 5. MAX. PRESSURE HYDRAULIC VALVES: 3600 psi
- 6. CARTRIDGE VALVE TYPE: Normally Closed Solenoid
- 7. APPLICATION: Controls Flow, Closed Port 2 to Port 1, Energized Open

SCALE 1.11

COMPONENT

Hydraulic Cartridge Valves

4DMN3

Cartridge Valve, NC Solenoid, 8 GPM

MM (INCH)

UNIT

1 of 1