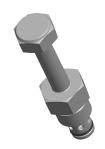

## NOTES:

- 1. ITEM: Cartridge Valve
- 2. VALVE CAVITY SIZE: C08-2
- 3. CARTRIDGE VALVE ITEM: Cartridge Valve
- 4. MAX. FLOW HYDRAULIC VALVES: 8.0 gpm
- 5. MAX. PRESSURE HYDRAULIC VALVES: 3600 psi
- 6. CARTRIDGE VALVE TYPE: Normally Closed Solenoid
- 7. APPLICATION: Controls Flow, Closed Port 2 to Port 1, Energized Open

SCALE 1.11

COMPONENT

Hydraulic Cartridge Valves

4DMN3

Cartridge Valve, NC Solenoid, 8 GPM

MM (INCH)

UNIT

1 of 1