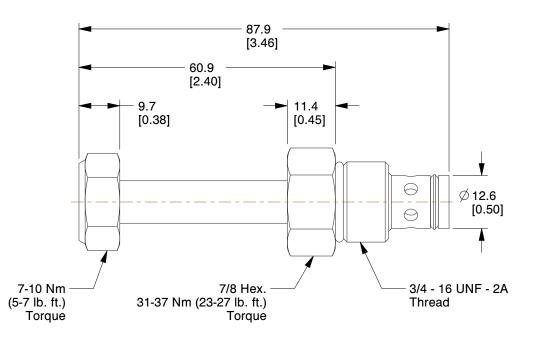

## NOTES:

- 1. ITEM: Cartridge Valve
- 2. VALVE CAVITY SIZE: C08-2
- 3. CARTRIDGE VALVE ITEM: Cartridge Valve
- 4. MAX. FLOW HYDRAULIC VALVES: 8.0 gpm
- 5. MAX. PRESSURE HYDRAULIC VALVES: 3600 psi
- 6. CARTRIDGE VALVE TYPE: Normally Open Solenoid
- 7. APPLICATION: Controls Flow, Open from Port 2 to Port 1, Energized Closed