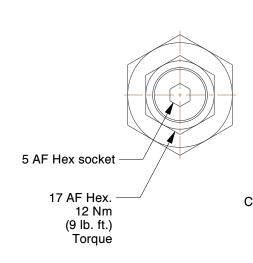

## NOTES:

- 1. ITEM: Cartridge Valve
- 2. VALVE CAVITY SIZE: C10-2
- 3. CARTRIDGE VALVE ITEM: Cartridge Valve
- 4. MAX. FLOW HYDRAULIC VALVES: 10.6 gpm
- 5. MAX. PRESSURE HYDRAULIC VALVES: 6000 psi
- 6. CARTRIDGE VALVE TYPE: Pressure Compensated Flow Control Restrictive Style
- 7. APPLICATION: Used to Maintain a Controlled Flow Regardless of

This drawing is the property of GRAINGER. It contains confidential, proprietary information that is GRAINGER property. Do not disclose to or duplicate for others except as authorized by GRAINGER.

SCALE