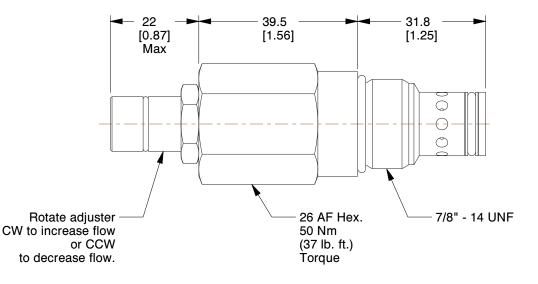

## NOTES:

- 1. ITEM: Cartridge Valve
- 2. VALVE CAVITY SIZE: C10-2
- 3. CARTRIDGE VALVE ITEM: Cartridge Valve
- 4. MAX. FLOW HYDRAULIC VALVES: 10.6 gpm
- 5. MAX. PRESSURE HYDRAULIC VALVES: 6000 psi
- 6. CARTRIDGE VALVE TYPE: Pressure Compensated Flow Control Restrictive Style
- 7. APPLICATION: Used to Maintain a Controlled Flow Regardless of

## 4DMK9

Cartridge Valve,PC Flow Control,10.6

MM (INCH)
SHEET

1 of 1