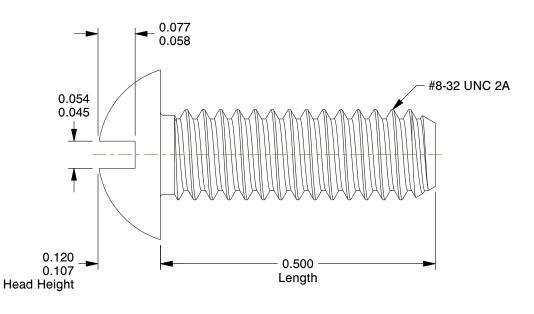

## NOTES:

1. HEAD TYPE: Round 2. MATERIAL: Nylon 3. FINISH: Natural 4. DRIVE TYPE: Slotted 5. MEETS/EXCEEDS: IFI

100 Grainger Parkway, Lake Forest, Illinois 60045-5201 1-(800) GRAINGER, 1-(800) 472-4643, (847) 535-1000 www.grainger.com This file and any associated information and specifications are provided for reference and evaluation purposes only, and is subject to change without notice. Grainger makes no representations, warranties or guarantees as to the appropriateness, accuracy, completeness, or suitability for any purpose, of the file, information or specifications. You are solely responsible for the use of the file, information or specifications.