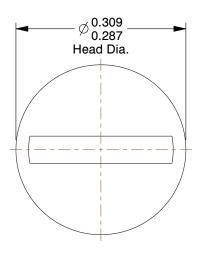

## NOTES:

1. HEAD TYPE: Round 2. MATERIAL: Nylon 3. FINISH: Natural 4. DRIVE TYPE: Slotted 5. MEETS/EXCEEDS: IFI

100 Grainger Parkway, Lake Forest, Illinois 60045-5201 1-(800) GRAINGER, 1-(800) 472-4643, (847) 535-1000 www.grainger.com This file and any associated information and specifications are provided for reference and evaluation purposes only, and is subject to change without notice. Grainger makes no representations, warranties or guarantees as to the appropriateness, accuracy, completeness, or suitability for any purpose, of the file, information or specifications. You are solely responsible for the use of the file, information or specifications.