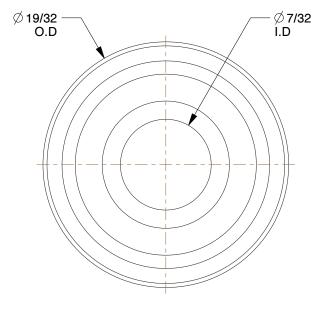

## NOTES:

- 1. FITS BOLT SIZE : #12

- MATERIAL : Nylon
  COLOR : Off White
  APPLICATION : For Finished Appearance
  FOR USE WITH : 82° Flat And Oval Head Countersunk Screws
- 6. TEMP. (F) : -40 to 185

|                                                                                                                                                     |                                                                                                                                                                                                                                                                                                                                       |                                                                                                                                                                                                                    |        | COMPONENT                             | Countersunk Washer |        |
|-----------------------------------------------------------------------------------------------------------------------------------------------------|---------------------------------------------------------------------------------------------------------------------------------------------------------------------------------------------------------------------------------------------------------------------------------------------------------------------------------------|--------------------------------------------------------------------------------------------------------------------------------------------------------------------------------------------------------------------|--------|---------------------------------------|--------------------|--------|
| <b>GRAINGER</b><br>100 Grainger Parkway, Lake Forest, Illinois 60045-5201<br>1-(800) GRAINGER, 1-(800) 472-4643, (847) 535-1000<br>www.grainger.com | This file and any associated information and specifications are provided for reference and evaluation purposes only,                                                                                                                                                                                                                  | This drawing is the property of<br>GRAINGER. It contains confidential,<br>proprietary information that is<br>GRAINGER property. Do not disclose<br>to or duplicate for others except<br>as authorized by GRAINGER. |        | 4DCR6                                 |                    | UNIT   |
|                                                                                                                                                     | and is subject to change without notice. Grainger makes<br>no representations, warranties or guarantees as to the<br>appropriateness, accuracy, completeness, or suitability<br>for any purpose, of the file, information or specifications.<br>You are solely responsible for the use of the file,<br>information or specifications. |                                                                                                                                                                                                                    |        |                                       |                    | INCH   |
|                                                                                                                                                     |                                                                                                                                                                                                                                                                                                                                       |                                                                                                                                                                                                                    |        |                                       |                    | SHEET  |
|                                                                                                                                                     |                                                                                                                                                                                                                                                                                                                                       | SCALE                                                                                                                                                                                                              | 106.73 | Cntrsnk Washer, Nyl, 12x0.609OD, PK20 |                    | 1 of 1 |