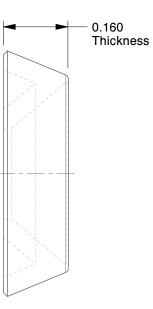

## NOTES:

- 1. FITS BOLT SIZE : #12

- MATERIAL : Nylon
  COLOR : Off White
  APPLICATION : For Finished Appearance
  FOR USE WITH : 82° Flat And Oval Head Countersunk Screws
- 6. TEMP. (F) : -40 to 185

|                                                                                                                                                     |                                                                                                                                                                                                                                                                                                                                       |                                                                                                                                                                                                                    |        | COMPONENT                             | Countersunk Washer |        |
|-----------------------------------------------------------------------------------------------------------------------------------------------------|---------------------------------------------------------------------------------------------------------------------------------------------------------------------------------------------------------------------------------------------------------------------------------------------------------------------------------------|--------------------------------------------------------------------------------------------------------------------------------------------------------------------------------------------------------------------|--------|---------------------------------------|--------------------|--------|
| <b>GRAINGER</b><br>100 Grainger Parkway, Lake Forest, Illinois 60045-5201<br>1-(800) GRAINGER, 1-(800) 472-4643, (847) 535-1000<br>www.grainger.com | This file and any associated information and specifications are provided for reference and evaluation purposes only,                                                                                                                                                                                                                  | This drawing is the property of<br>GRAINGER. It contains confidential,<br>proprietary information that is<br>GRAINGER property. Do not disclose<br>to or duplicate for others except<br>as authorized by GRAINGER. |        | 4DCR6                                 |                    | UNIT   |
|                                                                                                                                                     | and is subject to change without notice. Grainger makes<br>no representations, warranties or guarantees as to the<br>appropriateness, accuracy, completeness, or suitability<br>for any purpose, of the file, information or specifications.<br>You are solely responsible for the use of the file,<br>information or specifications. |                                                                                                                                                                                                                    |        |                                       |                    | INCH   |
|                                                                                                                                                     |                                                                                                                                                                                                                                                                                                                                       |                                                                                                                                                                                                                    |        |                                       |                    | SHEET  |
|                                                                                                                                                     |                                                                                                                                                                                                                                                                                                                                       | SCALE                                                                                                                                                                                                              | 106.73 | Cntrsnk Washer, Nyl, 12x0.609OD, PK20 |                    | 1 of 1 |