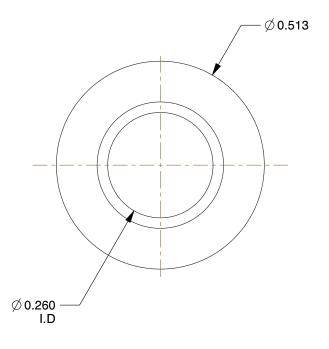

## NOTES:

1. FITS BOLT SIZES: 1/4"
2. TYPE: Long Barrel
3. MATERIAL: Nylon 6/6
4. TEMP. (F): -40 to 185

5. FINISH: Natural 6. COLOR: Off White

7. APPLICATION: Used for Insulating