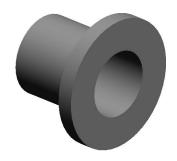

## NOTES:

1. FITS BOLT SIZES: 1/4"
2. TYPE: Long Barrel
3. MATERIAL: Nylon 6/6
4. TEMP. (F): -40 to 185

5. FINISH: Natural 6. COLOR: Off White

7. APPLICATION: Used for Insulating