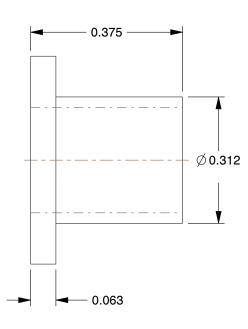

## NOTES:

1. FITS BOLT SIZES: 1/4"
2. TYPE: Long Barrel
3. MATERIAL: Nylon 6/6
4. TEMP. (F): -40 to 185

5. FINISH: Natural 6. COLOR: Off White

7. APPLICATION: Used for Insulating