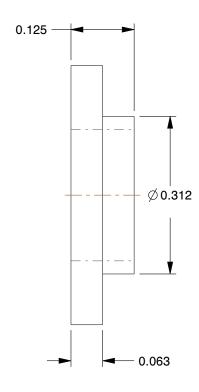

## NOTES:

1. FITS BOLT SIZES: 1/4"
2. TYPE: Long Barrel
3. MATERIAL: Nylon 6/6
4. TEMP. (F): - 40 to 185
5. FINISH: Natural

6. COLOR : Off White

7. APPLICATION: Used for Insulating

100 Grainger Parkway, Lake Forest, Illinois 60045-5201 1-(800) GRAINGER, 1-(800) 472-4643, (847) 535-1000 www.grainger.com This file and any associated information and specifications are provided for reference and evaluation purposes only, and is subject to change without notice. Grainger makes no representations, warranties or guarantees as to the appropriateness, accuracy, completeness, or suitability for any purpose, of the file, information or specifications. You are solely responsible for the use of the file, information or specifications.

5.26

COMPONENT

Shoulder Washer

4DCN4

Shoulder Washer, Nyl, 1/4 In, PK40

INCH
SHEET

1 of 1