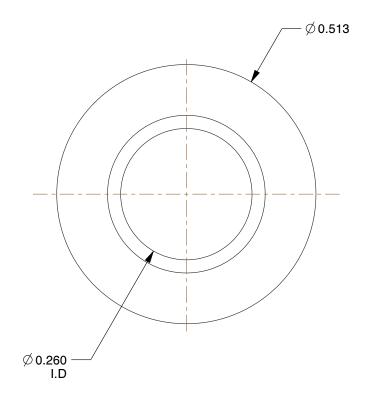

## NOTES:

1. FITS BOLT SIZES: 1/4"
2. TYPE: Long Barrel
3. MATERIAL: Nylon 6/6
4. TEMP. (F): - 40 to 185
5. FINISH: Natural

6. COLOR : Off White

7. APPLICATION: Used for Insulating

100 Grainger Parkway, Lake Forest, Illinois 60045-5201 1-(800) GRAINGER, 1-(800) 472-4643, (847) 535-1000 www.grainger.com This file and any associated information and specifications are provided for reference and evaluation purposes only, and is subject to change without notice. Grainger makes no representations, warranties or guarantees as to the appropriateness, accuracy, completeness, or suitability for any purpose, of the file, information or specifications. You are solely responsible for the use of the file, information or specifications.

5.26

COMPONENT

Shoulder Washer

4DCN4

Shoulder Washer, Nyl, 1/4 In, PK40

INCH
SHEET

1 of 1