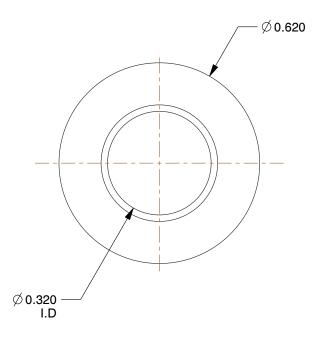

## NOTES:

1. FITS BOLT SIZES: 5/16"
2. TYPE: Long Barrel
3. MATERIAL: Nylon 6/6
4. TEMP. (F): - 40 to 185
5. FINISH: Natural

FINISH: Natural
 COLOR: Off White

7. APPLICATION: Used for Insulating

100 Grainger Parkway, Lake Forest, Illinois 60045-5201 1-(800) GRAINGER, 1-(800) 472-4643, (847) 535-1000 www.grainger.com This file and any associated information and specifications are provided for reference and evaluation purposes only, and is subject to change without notice. Grainger makes no representations, warranties or guarantees as to the appropriateness, accuracy, completeness, or suitability for any purpose, of the file, information or specifications.

SCALE

3.37

COMPONENT

Shoulder Washer

4DCL9

Shoulder Washer, Nyl, 5/16 In, PK40

INCH
SHEET

1 of 1