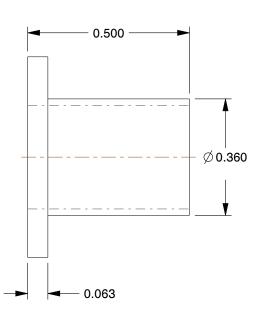

## NOTES:

1. FITS BOLT SIZES: 5/16"
2. TYPE: Long Barrel
3. MATERIAL: Nylon 6/6
4. TEMP. (F): - 40 to 185
5. FINISH: Natural

FINISH: Natural
 COLOR: Off White

7. APPLICATION: Used for Insulating

100 Grainger Parkway, Lake Forest, Illinois 60045-5201 1-(800) GRAINGER, 1-(800) 472-4643, (847) 535-1000 www.grainger.com This file and any associated information and specifications are provided for reference and evaluation purposes only, and is subject to change without notice. Grainger makes no representations, warranties or guarantees as to the appropriateness, accuracy, completeness, or suitability for any purpose, of the file, information or specifications.

SCALE

3.37

COMPONENT

Shoulder Washer

4DCL9

Shoulder Washer, Nyl, 5/16 In, PK40

INCH
SHEET

1 of 1