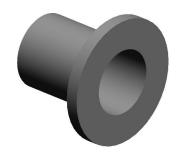

## NOTES:

1. FITS BOLT SIZES: 5/16"
2. TYPE: Long Barrel
3. MATERIAL: Nylon 6/6
4. TEMP. (F): - 40 to 185
5. FINISH: Natural

FINISH: Natural
 COLOR: Off White

7. APPLICATION: Used for Insulating

100 Grainger Parkway, Lake Forest, Illinois 60045-5201 1-(800) GRAINGER, 1-(800) 472-4643, (847) 535-1000 www.grainger.com This file and any associated information and specifications are provided for reference and evaluation purposes only, and is subject to change without notice. Grainger makes no representations, warranties or guarantees as to the appropriateness, accuracy, completeness, or suitability for any purpose, of the file, information or specifications.

SCALE

3.37

COMPONENT

Shoulder Washer

4DCL9

Shoulder Washer, Nyl, 5/16 In, PK40

INCH
SHEET

1 of 1