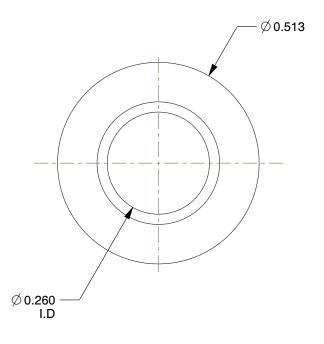

## NOTES:

1. FITS BOLT SIZES: 1/4"
2. TYPE: Long Barrel
3. MATERIAL: Nylon 6/6
4. TEMP. (F): - 40 to 185
5. FINISH: Natural

6. COLOR: Off White

7. APPLICATION: Used for Insulating

100 Grainger Parkway, Lake Forest, Illinois 60045-5201 1-(800) GRAINGER, 1-(800) 472-4643, (847) 535-1000 www.grainger.com This file and any associated information and specifications are provided for reference and evaluation purposes only, and is subject to change without notice. Grainger makes no representations, warranties or guarantees as to the appropriateness, accuracy, completeness, or suitability for any purpose, of the file, information or specifications. You are solely responsible for the use of the file, information or specifications.