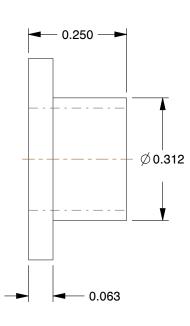

## NOTES:

1. FITS BOLT SIZES: 1/4"
2. TYPE: Long Barrel
3. MATERIAL: Nylon 6/6
4. TEMP. (F): - 40 to 185
5. FINISH: Natural

6. COLOR: Off White

7. APPLICATION: Used for Insulating

100 Grainger Parkway, Lake Forest, Illinois 60045-5201 1-(800) GRAINGER, 1-(800) 472-4643, (847) 535-1000 www.grainger.com This file and any associated information and specifications are provided for reference and evaluation purposes only, and is subject to change without notice. Grainger makes no representations, warranties or guarantees as to the appropriateness, accuracy, completeness, or suitability for any purpose, of the file, information or specifications. You are solely responsible for the use of the file, information or specifications.