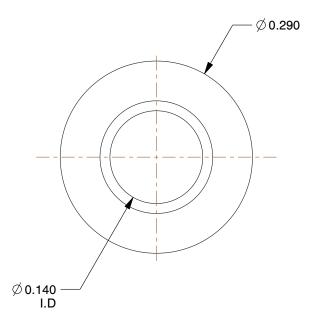

## NOTES:

1. FITS BOLT SIZES: #6
2. TYPE: Long Barrel
3. MATERIAL: Nylon 6/6
4. TEMP. (F): - 40 to 185
5. FINISH: Natural

6. COLOR: Off White

7. APPLICATION: Used for Insulating

100 Grainger Parkway, Lake Forest, Illinois 60045-5201 1-(800) GRAINGER, 1-(800) 472-4643, (847) 535-1000 www.grainger.com This file and any associated information and specifications are provided for reference and evaluation purposes only, and is subject to change without notice. Grainger makes no representations, warranties or guarantees as to the appropriateness, accuracy, completeness, or suitability for any purpose, of the file, information or specifications. You are solely responsible for the use of the file, information or specifications.