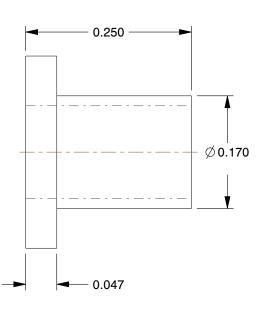

## NOTES:

1. FITS BOLT SIZES: #6
2. TYPE: Long Barrel
3. MATERIAL: Nylon 6/6
4. TEMP. (F): - 40 to 185
5. FINISH: Natural

6. COLOR: Off White

7. APPLICATION: Used for Insulating

100 Grainger Parkway, Lake Forest, Illinois 60045-5201 1-(800) GRAINGER, 1-(800) 472-4643, (847) 535-1000 www.grainger.com This file and any associated information and specifications are provided for reference and evaluation purposes only, and is subject to change without notice. Grainger makes no representations, warranties or guarantees as to the appropriateness, accuracy, completeness, or suitability for any purpose, of the file, information or specifications. You are solely responsible for the use of the file, information or specifications.