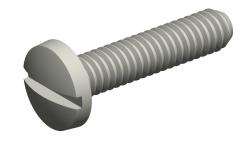

## NOTES:

1. HEAD TYPE: Binding Head

MATERIAL: Nylon
FINISH: Natural

4. STANDARD: Meets/Exceeds IFI

5. PACKAGE QTY: 25

6: TEMPERATURE RANGE: -40 to 185 F

7. TENSILE STRENGTH: 165 PSI

SCALE 1:1