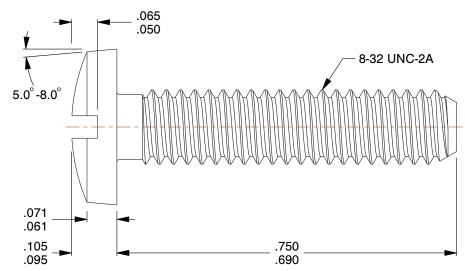

## NOTES:

1. HEAD TYPE: Binding Head

MATERIAL: Nylon
FINISH: Natural

4. STANDARD: Meets/Exceeds IFI

5. PACKAGE QTY: 25

6: TEMPERATURE RANGE: -40 to 185 F

7. TENSILE STRENGTH: 165 PSI

SCALE 1:1