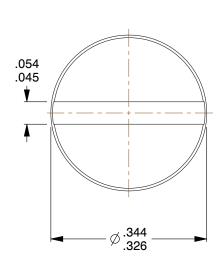

## NOTES:

1. HEAD TYPE: Binding Head

MATERIAL: Nylon
FINISH: Natural

4. STANDARD: Meets/Exceeds IFI

5. PACKAGE QTY: 25

6: TEMPERATURE RANGE: -40 to 185 F

7. TENSILE STRENGTH: 165 PSI

SCALE 1:1