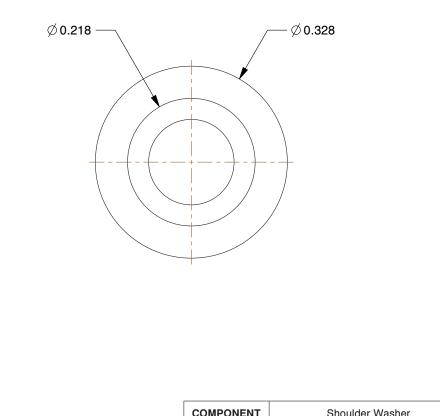

## NOTES:

1. FITS BOLT SIZES: #6 2. TYPE : Short Barrel

- 3. MATERIAL : Nylon 6/6 4. TEMP. (F) : -40 to 185 5. FINISH : Natural

- 6. COLOR : Off White 7. APPLICATION : Used for Insulating

|                                                                                                                                                     |                                                                                                                                                                                                                                                                                                                                                                                                                                                                  |                                                                                                                                                                                                                    |      | COMPONENT                      | Shoulder was                  | ner    |
|-----------------------------------------------------------------------------------------------------------------------------------------------------|------------------------------------------------------------------------------------------------------------------------------------------------------------------------------------------------------------------------------------------------------------------------------------------------------------------------------------------------------------------------------------------------------------------------------------------------------------------|--------------------------------------------------------------------------------------------------------------------------------------------------------------------------------------------------------------------|------|--------------------------------|-------------------------------|--------|
| <b>GRAINGER</b><br>100 Grainger Parkway, Lake Forest, Illinois 60045-5201<br>1-(800) GRAINGER, 1-(800) 472-4643, (847) 535-1000<br>www.grainger.com | This file and any associated information and specifications<br>are provided for reference and evaluation purposes only,<br>and is subject to change without notice. Grainger makes<br>no representations, warranties or guarantees as to the<br>appropriateness, accuracy, completeness, or suitability<br>for any purpose, of the file, information or specifications.<br>You are solely responsible for the use of the file,<br>information or specifications. | This drawing is the property of<br>GRAINGER. It contains confidential,<br>proprietary information that is<br>GRAINGER property. Do not disclose<br>to or duplicate for others except<br>as authorized by GRAINGER. |      | 4DCD2                          |                               | UNIT   |
|                                                                                                                                                     |                                                                                                                                                                                                                                                                                                                                                                                                                                                                  |                                                                                                                                                                                                                    |      |                                |                               | INCH   |
|                                                                                                                                                     |                                                                                                                                                                                                                                                                                                                                                                                                                                                                  |                                                                                                                                                                                                                    |      | Shoulder Washer, Nyl, #6, PK40 | SHEET                         |        |
|                                                                                                                                                     |                                                                                                                                                                                                                                                                                                                                                                                                                                                                  | SCALE                                                                                                                                                                                                              | 6.10 | Shoulder w                     | noulder washer, Nyi, #6, PK40 | 1 of 1 |