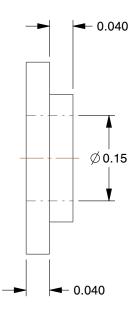

## NOTES:

1. FITS BOLT SIZES: #6 2. TYPE : Short Barrel

- 3. MATERIAL : Nylon 6/6 4. TEMP. (F) : -40 to 185 5. FINISH : Natural

- 6. COLOR : Off White 7. APPLICATION : Used for Insulating

|                                                                                                                                                     |                                                                                                                                                                                                                                                                                                                                                                                                                                                                  |                                                                                                                                                                                                                    |      | COMPONENT                      | Shoulder was                  | ner    |
|-----------------------------------------------------------------------------------------------------------------------------------------------------|------------------------------------------------------------------------------------------------------------------------------------------------------------------------------------------------------------------------------------------------------------------------------------------------------------------------------------------------------------------------------------------------------------------------------------------------------------------|--------------------------------------------------------------------------------------------------------------------------------------------------------------------------------------------------------------------|------|--------------------------------|-------------------------------|--------|
| <b>GRAINGER</b><br>100 Grainger Parkway, Lake Forest, Illinois 60045-5201<br>1-(800) GRAINGER, 1-(800) 472-4643, (847) 535-1000<br>www.grainger.com | This file and any associated information and specifications<br>are provided for reference and evaluation purposes only,<br>and is subject to change without notice. Grainger makes<br>no representations, warranties or guarantees as to the<br>appropriateness, accuracy, completeness, or suitability<br>for any purpose, of the file, information or specifications.<br>You are solely responsible for the use of the file,<br>information or specifications. | This drawing is the property of<br>GRAINGER. It contains confidential,<br>proprietary information that is<br>GRAINGER property. Do not disclose<br>to or duplicate for others except<br>as authorized by GRAINGER. |      | 4DCD2                          |                               | UNIT   |
|                                                                                                                                                     |                                                                                                                                                                                                                                                                                                                                                                                                                                                                  |                                                                                                                                                                                                                    |      |                                |                               | INCH   |
|                                                                                                                                                     |                                                                                                                                                                                                                                                                                                                                                                                                                                                                  |                                                                                                                                                                                                                    |      | Shoulder Washer, Nyl, #6, PK40 | SHEET                         |        |
|                                                                                                                                                     |                                                                                                                                                                                                                                                                                                                                                                                                                                                                  | SCALE                                                                                                                                                                                                              | 6.10 | Shoulder w                     | noulder washer, Nyi, #6, PK40 | 1 of 1 |