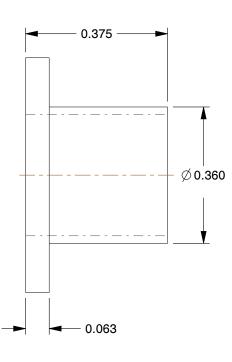

## NOTES:

1. FITS BOLT SIZES: 5/16"

2. TYPE : Long Barrel 3. MATERIAL : Nylon 6/6 4. TEMP. (F) : - 40 to 185

5. FINISH: Natural 6. COLOR: Off White

7. APPLICATION: Used for Insulating

100 Grainger Parkway, Lake Forest, Illinois 60045-5201 1-(800) GRAINGER, 1-(800) 472-4643, (847) 535-1000 www.grainger.com This file and any associated information and specifications are provided for reference and evaluation purposes only, and is subject to change without notice. Grainger makes no representations, warranties or guarantees as to the appropriateness, accuracy, completeness, or suitability for any purpose, of the file, information or specifications. You are solely responsible for the use of the file, information or specifications.

3.95

COMPONENT

Shoulder Washer

4DCC2

Shoulder Washer, Nyl, 5/16 In, PK40

INCH
SHEET

1 of 1