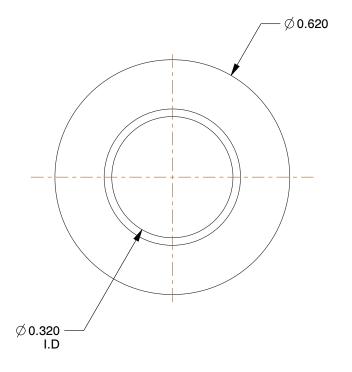

## NOTES:

1. FITS BOLT SIZES: 5/16"

2. TYPE : Long Barrel 3. MATERIAL : Nylon 6/6 4. TEMP. (F) : - 40 to 185

5. FINISH: Natural 6. COLOR: Off White

7. APPLICATION: Used for Insulating

100 Grainger Parkway, Lake Forest, Illinois 60045-5201 1-(800) GRAINGER, 1-(800) 472-4643, (847) 535-1000 www.grainger.com This file and any associated information and specifications are provided for reference and evaluation purposes only, and is subject to change without notice. Grainger makes no representations, warranties or guarantees as to the appropriateness, accuracy, completeness, or suitability for any purpose, of the file, information or specifications. You are solely responsible for the use of the file, information or specifications.

3.95

COMPONENT

Shoulder Washer

4DCC2

Shoulder Washer, Nyl, 5/16 In, PK40

INCH
SHEET

1 of 1