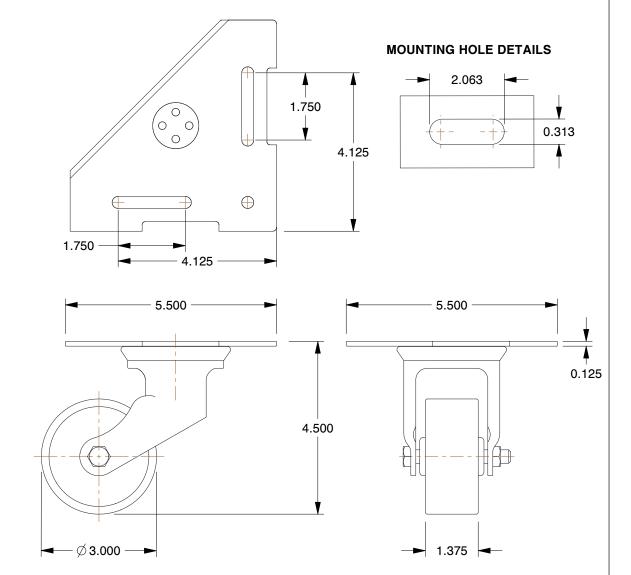

## NOTES:

1. CASTER SUB-TYPE: Kingpinless Swivel

2. CASTER LOAD RATING RANGE : Light-Medium Duty

3. LOAD RATING: 350 lb.

4. CASTER WHEEL/TREAD MATERIAL: Nylon

5. CASTER CORE MATERIAL: Nylon

6. WHEEL COLOR: White

7. CASTER WHEEL BEARINGS: Plain 8. CASTER FRAME MATERIAL: Steel 9. MOUNTING BOLT DIA.: 5/16" 10. FRAME FINISH: Polished Zinc 11. CASTER MAX. TEMP.: 175°F

12. CASTER MIN. TEMP. : 0°F

100 Grainger Parkway, Lake Forest, Illinois 60045-5201 1-(800) GRAINGER, 1-(800) 472-4643, (847) 535-1000 www.grainger.com This file and any associated information and specifications are provided for reference and evaluation purposes only, and is subject to change without notice. Grainger makes no representations, warranties or guarantees as to the appropriateness, accuracy, completeness, or suitability for any purpose, of the file, information or specifications. You are solely responsible for the use of the file, information or specifications.

0.40

4DB73

Plate Caster

Triangle Top Plate Kingpinless Cstr, Nyln

COMPONENT

INCH
SHEET

1 of 1