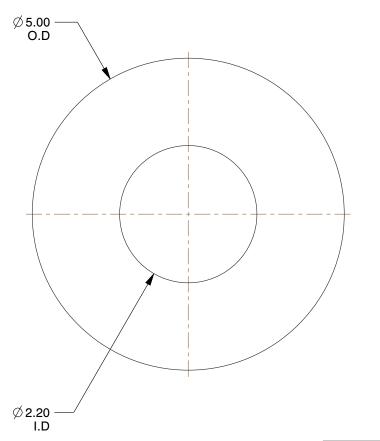

4DAY8

COMPONENT

Flat Washer, M2 Bolt, Nylon, 5.00mm OD, PK50

Flat Washer

UNIT MM

SHEET

1 of 1