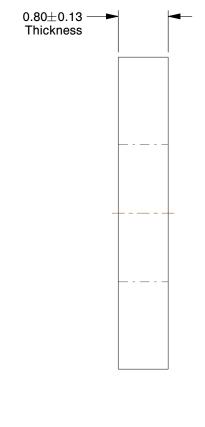

4DAY8

COMPONENT

Flat Washer, M2 Bolt, Nylon, 5.00mm OD, PK50

Flat Washer

UNIT MM

SHEET

1 of 1