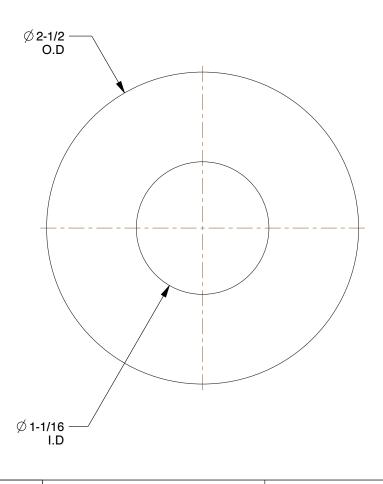

SCALE

1.30

COMPONENT

Flat Washer, 3/4" Bolt, Nylon, 2" OD, PK

| Flat Washer |        |
|-------------|--------|
|             | UNIT   |
|             | INCH   |
| " OD, PK5   | SHEET  |
|             | 1 of 1 |