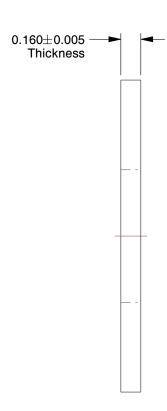

SCALE

1.30

COMPONENT

Flat Washer, 3/4" Bolt, Nylon, 2" OD, PK

| Flat Washer |        |
|-------------|--------|
|             | UNIT   |
|             | INCH   |
| " OD, PK5   | SHEET  |
|             | 1 of 1 |