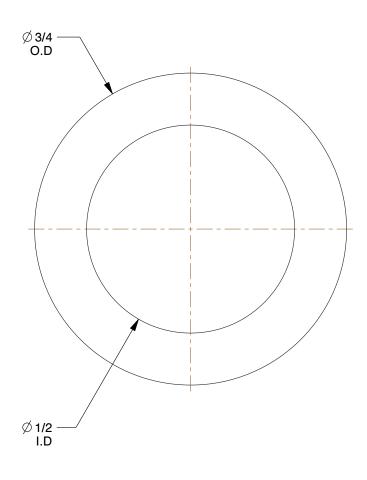

## NOTES:

1. MATERIAL: Nylon

2. FINISH : Plain

3. FITS BOLT SIZES: 1/2"

|      | DA | 773                |   |  |
|------|----|--------------------|---|--|
| 5    | RA | IIA                | 5 |  |
| //// |    | 22 - 22 - 22 - 222 |   |  |

Fla

4.33

COMPONENT

40 4140

4DAW9

Flat Washer, 1/2" Bolt, Nylon, 3/4" OD, PK40

INCH
SHEET

Flat Washer