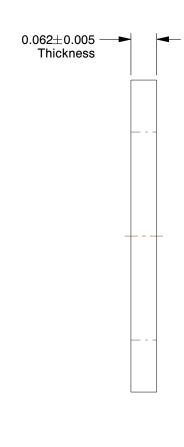

## NOTES:

1. MATERIAL: Nylon

2. FINISH : Plain

3. FITS BOLT SIZES: 1/2"

|      | DA | 773                |   |  |
|------|----|--------------------|---|--|
| 5    | RA | IIA                | 5 |  |
| //// |    | 22 - 22 - 22 - 222 |   |  |

Fla

4.33

COMPONENT

40 4140

4DAW9

Flat Washer, 1/2" Bolt, Nylon, 3/4" OD, PK40

INCH
SHEET

Flat Washer