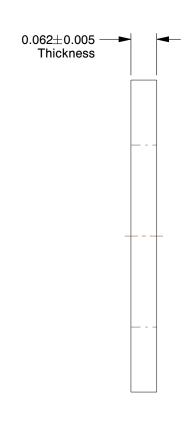

**SCALE** 

4.33

| COMPONENT       | Flat Washer                |        |
|-----------------|----------------------------|--------|
| 4DAW7           |                            | UNIT   |
|                 |                            | INCH   |
|                 |                            | SHEET  |
| Washer, 7/16" E | Bolt, Nylon, 3/4" OD, PK40 | 1 of 1 |