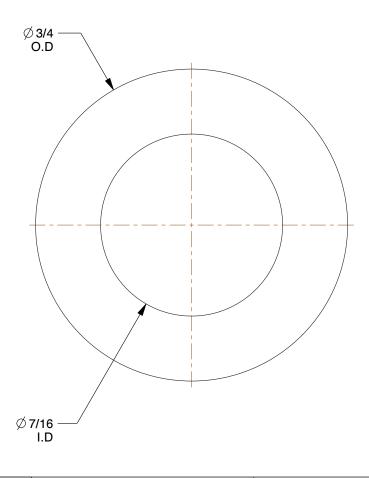

## NOTES:

1. MATERIAL : Nylon

2. FINISH : Plain

3. FITS BOLT SIZES: 7/16"

100 Grainger Parkway, Lake Forest, Illinois 60045-5201 1-(800) GRAINGER, 1-(800) 472-4643, (847) 535-1000 www.grainger.com This file and any associated information and specifications are provided for reference and evaluation purposes only, and is subject to change without notice. Grainger makes no representations, warranties or guarantees as to the appropriateness, accuracy, completeness, or suitability for any purpose, of the file, information or specifications.

**SCALE** 

4.33

| COMPONENT       | Flat Washer                |        |
|-----------------|----------------------------|--------|
| 4DAW7           |                            | UNIT   |
|                 |                            | INCH   |
|                 |                            | SHEET  |
| Washer, 7/16" E | Bolt, Nylon, 3/4" OD, PK40 | 1 of 1 |