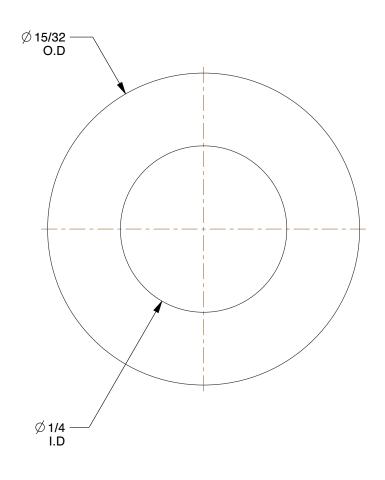

## NOTES:

1. MATERIAL: Nylon

2. FINISH : Plain

3. FITS BOLT SIZES: 1/4"

100 Grainger Parkway, Lake Forest, Illinois 60045-5201 1-(800) GRAINGER, 1-(800) 472-4643, (847) 535-1000 www.grainger.com This file and any associated information and specifications are provided for reference and evaluation purposes only, and is subject to change without notice. Grainger makes no representations, warranties or guarantees as to the appropriateness, accuracy, completeness, or suitability for any purpose, of the file, information or specifications.

SCALE

6.93

COMPONENT Flat Washer

4DAV2

Washer, 1/4" Bolt, Nylon, 15/32" OD, PK40

UNIT
INCH
SHEET

1 of 1