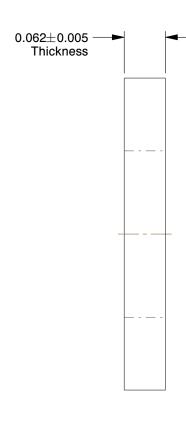

## NOTES:

1. MATERIAL: Nylon

2. FINISH : Plain

3. FITS BOLT SIZES: 1/4"

100 Grainger Parkway, Lake Forest, Illinois 60045-5201 1-(800) GRAINGER, 1-(800) 472-4643, (847) 535-1000 www.grainger.com This file and any associated information and specifications are provided for reference and evaluation purposes only, and is subject to change without notice. Grainger makes no representations, warranties or guarantees as to the appropriateness, accuracy, completeness, or suitability for any purpose, of the file, information or specifications.

SCALE

6.93

COMPONENT Flat Washer

4DAV2

Washer, 1/4" Bolt, Nylon, 15/32" OD, PK40

UNIT
INCH
SHEET

1 of 1