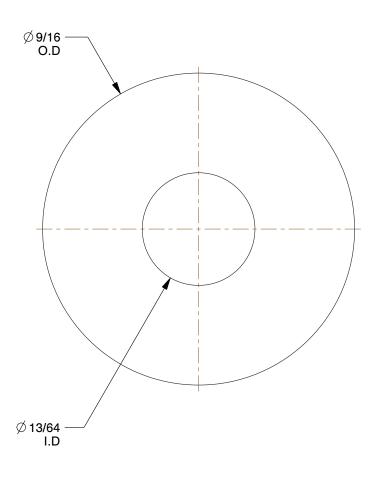

## NOTES:

1. MATERIAL: Nylon

2. FINISH: Plain

3. FITS BOLT SIZES: #10

100 Grainger Parkway, Lake Forest, Illinois 60045-5201 1-(800) GRAINGER, 1-(800) 472-4643, (847) 535-1000 www.grainger.com This file and any associated information and specifications are provided for reference and evaluation purposes only, and is subject to change without notice. Grainger makes no representations, warranties or guarantees as to the appropriateness, accuracy, completeness, or suitability for any purpose, of the file, information or specifications. You are solely responsible for the use of the file, information or specifications.

5.78

COMPONENT

Flat Washer

4DAU7

Flat Washer, #10 Bolt, Nylon, 9/16" OD, PK40

INCH

UNIT

1 of 1