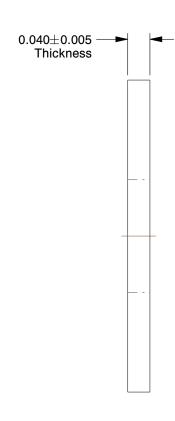

## NOTES:

1. MATERIAL: Nylon

2. FINISH: Plain

3. FITS BOLT SIZES: #10

100 Grainger Parkway, Lake Forest, Illinois 60045-5201 1-(800) GRAINGER, 1-(800) 472-4643, (847) 535-1000 www.grainger.com This file and any associated information and specifications are provided for reference and evaluation purposes only, and is subject to change without notice. Grainger makes no representations, warranties or guarantees as to the appropriateness, accuracy, completeness, or suitability for any purpose, of the file, information or specifications. You are solely responsible for the use of the file, information or specifications.

5.78

COMPONENT

Flat Washer

4DAU7

Flat Washer, #10 Bolt, Nylon, 9/16" OD, PK40

INCH

UNIT

1 of 1