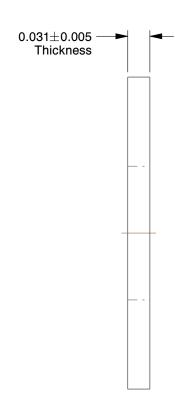

## NOTES:

1. MATERIAL: Nylon

2. FINISH: Plain

3. FITS BOLT SIZES: #10

100 Grainger Parkway, Lake Forest, Illinois 60045-5201 1-(800) GRAINGER, 1-(800) 472-4643, (847) 535-1000 www.grainger.com

This file and any associated information and specifications are provided for reference and evaluation purposes only, and is subject to change without notice. Grainger makes no representations, warranties or quarantees as to the appropriateness, accuracy, completeness, or suitability for any purpose, of the file, information or specifications. You are solely responsible for the use of the file, information or specifications.

COMPONENT

Flat Washer

4DAU3

Flat Washer, #10 Bolt, Nylon, 7/16" OD, PK40

INCH SHEET

UNIT

1 of 1