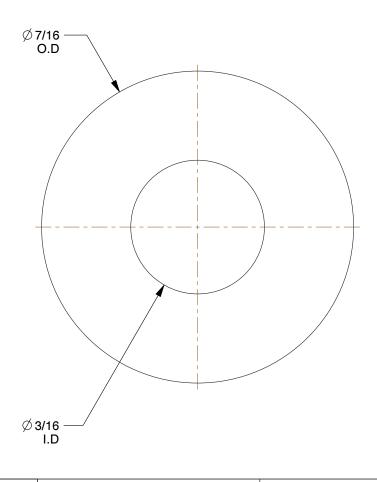

## NOTES:

1. MATERIAL: Nylon

2. FINISH: Plain

3. FITS BOLT SIZES: #10

100 Grainger Parkway, Lake Forest, Illinois 60045-5201 1-(800) GRAINGER, 1-(800) 472-4643, (847) 535-1000 www.grainger.com

This file and any associated information and specifications are provided for reference and evaluation purposes only, and is subject to change without notice. Grainger makes no representations, warranties or quarantees as to the appropriateness, accuracy, completeness, or suitability for any purpose, of the file, information or specifications. You are solely responsible for the use of the file, information or specifications.

COMPONENT

Flat Washer

4DAU3

Flat Washer, #10 Bolt, Nylon, 7/16" OD, PK40

INCH SHEET

UNIT

1 of 1