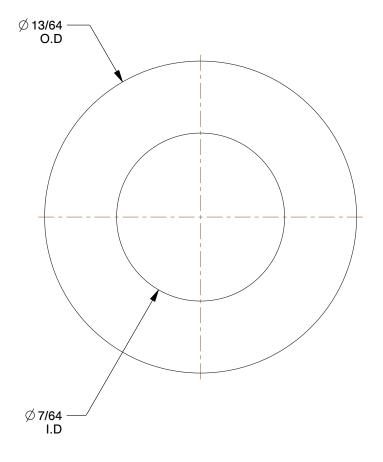

## NOTES:

1. MATERIAL : Nylon 2. FINISH : Plain

3. FITS BOLT SIZES: #4

100 Grainger Parkway, Lake Forest, Illinois 60045-5201 1-(800) GRAINGER, 1-(800) 472-4643, (847) 535-1000 www.grainger.com

This file and any associated information and specifications are provided for reference and evaluation purposes only, and is subject to change without notice. Grainger makes no representations, warranties or quarantees as to the appropriateness, accuracy, completeness, or suitability for any purpose, of the file, information or specifications. You are solely responsible for the use of the file, information or specifications.

SCALE

COMPONENT

Flat Washer,

|       | 1 1 1 1 1 1 1 1 1 1 1 1 1 1 1 1 1 1 1 1 |        |
|-------|-----------------------------------------|--------|
| 4DAP4 |                                         | UNIT   |
|       |                                         | INCH   |
|       |                                         | SHEET  |
| #4 B  | olt, Nylon, 13/64" OD, PK40             | 1 of 1 |