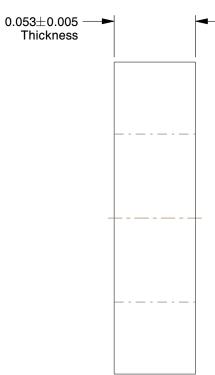

## NOTES:

1. MATERIAL : Nylon 2. FINISH : Plain

3. FITS BOLT SIZES: #4

100 Grainger Parkway, Lake Forest, Illinois 60045-5201 1-(800) GRAINGER, 1-(800) 472-4643, (847) 535-1000 www.grainger.com

This file and any associated information and specifications are provided for reference and evaluation purposes only, and is subject to change without notice. Grainger makes no representations, warranties or quarantees as to the appropriateness, accuracy, completeness, or suitability for any purpose, of the file, information or specifications. You are solely responsible for the use of the file, information or specifications.

SCALE

COMPONENT

Flat Washer,

|       | 1 1 1 1 1 1 1 1 1 1 1 1 1 1 1 1 1 1 1 1 |        |
|-------|-----------------------------------------|--------|
| 4DAP4 |                                         | UNIT   |
|       |                                         | INCH   |
|       |                                         | SHEET  |
| #4 B  | olt, Nylon, 13/64" OD, PK40             | 1 of 1 |