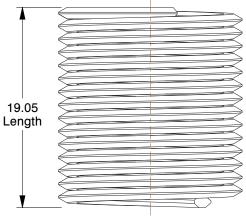

## NOTES:

1. THREAD TYPE: Spark Plug Metric 2. MATERIAL: 304 Stainless Steel 3. TAP SIZES: M14x1.25 Spark Plug STI

4. DRILL SIZE: 14.25

5. ROCKWELL HARDNESS: C43-C50

6. TYPE: Free Running Helical

100 Grainger Parkway, Lake Forest, Illinois 60045-5201 1-(800) GRAINGER, 1-(800) 472-4643, (847) 535-1000 www.grainger.com This file and any associated information and specifications are provided for reference and evaluation purposes only, and is subject to change without notice. Grainger makes no representations, warranties or guarantees as to the appropriateness, accuracy, completeness, or suitability for any purpose, of the file, information or specifications. You are solely responsible for the use of the file, information or specifications.