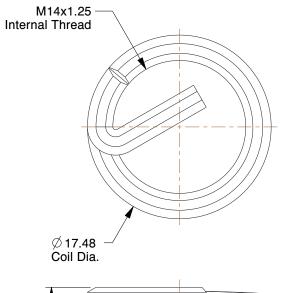

## NOTES:

1. THREAD TYPE: Spark Plug Metric 2. MATERIAL: 304 Stainless Steel 3. TAP SIZES: M14x1.25 Spark Plug STI

4. DRILL SIZE: 14.25

5. ROCKWELL HARDNESS: C43-C50

6. TYPE: Free Running Helical

100 Grainger Parkway, Lake Forest, Illinois 60045-5201 1-(800) GRAINGER, 1-(800) 472-4643, (847) 535-1000 www.grainger.com This file and any associated information and specifications are provided for reference and evaluation purposes only, and is subject to change without notice. Grainger makes no representations, warranties or guarantees as to the appropriateness, accuracy, completeness, or suitability for any purpose, of the file, information or specifications. You are solely responsible for the use of the file, information or specifications.