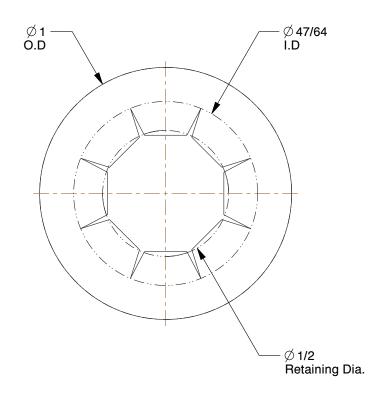

## NOTES:

MATERIAL : Spring Steel
 FINISH : Mechanical Zinc
 APPLICATION : Stud Retention

100 Grainger Parkway, Lake Forest, Illinois 60045-5201 1-(800) GRAINGER, 1-(800) 472-4643, (847) 535-1000 www.grainger.com This file and any associated information and specifications are provided for reference and evaluation purposes only, and is subject to change without notice. Grainger makes no representations, warranties or guarantees as to the appropriateness, accuracy, completeness, or suitability for any purpose, of the file, information or specifications. You are solely responsible for the use of the file, information or specifications.

2.63

COMPONENT Push Nut

4CUC7

Push Nut, Stud Retention, Stl, 1/2 In, PK50

INCH
SHEET

1 of 1