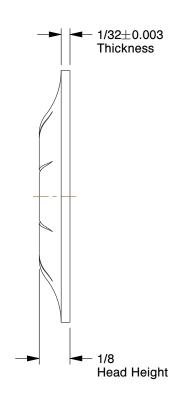

## NOTES:

MATERIAL : Spring Steel
 FINISH : Mechanical Zinc
 APPLICATION : Stud Retention

100 Grainger Parkway, Lake Forest, Illinois 60045-5201 1-(800) GRAINGER, 1-(800) 472-4643, (847) 535-1000 www.grainger.com This file and any associated information and specifications are provided for reference and evaluation purposes only, and is subject to change without notice. Grainger makes no representations, warranties or guarantees as to the appropriateness, accuracy, completeness, or suitability for any purpose, of the file, information or specifications. You are solely responsible for the use of the file, information or specifications.

2.63

COMPONENT Push Nut

4CUC7

Push Nut, Stud Retention, Stl, 1/2 In, PK50

INCH
SHEET

1 of 1