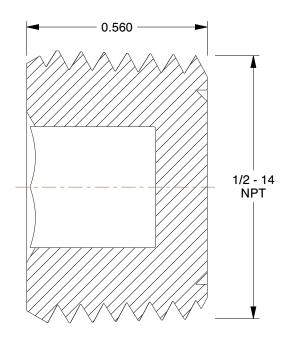

## NOTES:

1. MAX. PRESSURE: 150 psi 2. PIPE SIZE - PIPE FITTING: 1/2" 3. PIPE FITTING MATERIAL: Steel 4. STANDARDS: MS49006/A-A5942 5. FITTING CONNECTION TYPE: MNPT

6. FITTING SCHEDULE/CLASS: Class 150 7. ITEM: Hex Recessed Head Plug, Magnetic

4CCF5

COMPONENT

Hex Recessed Head Plug, Magnetic, 1/2 In.

Black Pipe Fitting UNIT INCH SHEET 1 of 1