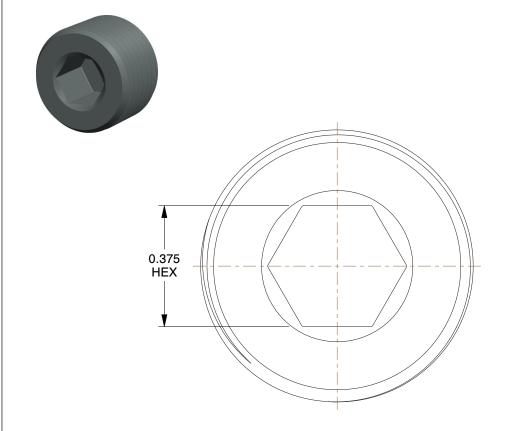

## NOTES:

1. MAX. PRESSURE: 150 psi 2. PIPE SIZE - PIPE FITTING: 1/2" 3. PIPE FITTING MATERIAL: Steel 4. STANDARDS: MS49006/A-A5942 5. FITTING CONNECTION TYPE: MNPT

6. FITTING SCHEDULE/CLASS: Class 150 7. ITEM: Hex Recessed Head Plug, Magnetic

4CCF5

COMPONENT

Hex Recessed Head Plug, Magnetic, 1/2 In.

Black Pipe Fitting UNIT INCH SHEET 1 of 1