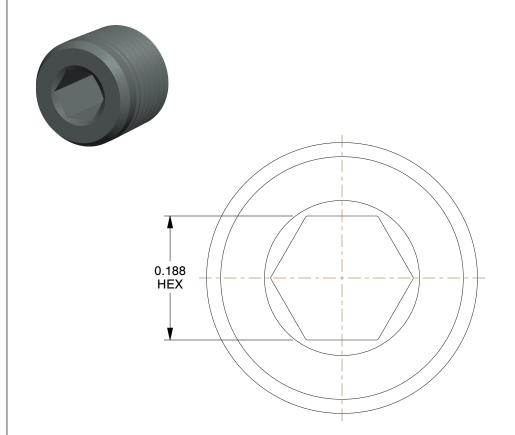

## NOTES:

1. MAX. PRESSURE: 150 psi 2. PIPE SIZE - PIPE FITTING: 1/8" 3. PIPE FITTING MATERIAL: Steel 4. STANDARDS: MS49006/A-A5942 5. FITTING CONNECTION TYPE: MNPT

6. FITTING SCHEDULE/CLASS: Class 150 7. ITEM: Hex Recessed Head Plug, Magnetic