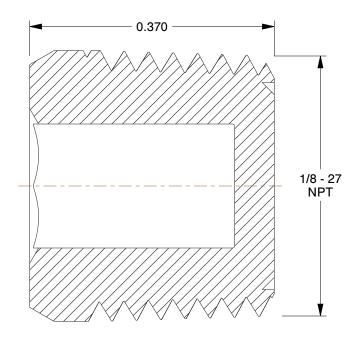

## NOTES:

1. MAX. PRESSURE: 150 psi 2. PIPE SIZE - PIPE FITTING: 1/8" 3. PIPE FITTING MATERIAL: Steel 4. STANDARDS: MS49006/A-A5942 5. FITTING CONNECTION TYPE: MNPT

6. FITTING SCHEDULE/CLASS: Class 150 7. ITEM: Hex Recessed Head Plug, Magnetic