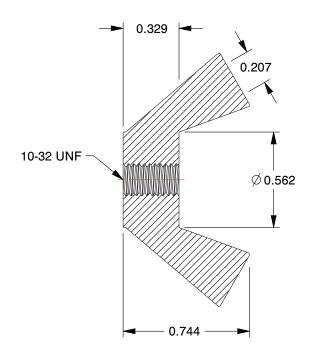

## **NOTES:**

1. NUT STYLE: Wing Nut Nylon Insert

2. MATERIAL : Zinc Alloy 3. FINISH : Zinc Plated

4. FASTENER THREAD TYPE : UNF (Fine)

| G      | $\mathbf{Z}\mathbf{A}\mathbf{I}$ | NG | EK |
|--------|----------------------------------|----|----|
| 111111 |                                  |    |    |

1.77

| COMPONENT | Wing Nut Nylon | Insert |
|-----------|----------------|--------|
|           |                |        |

4CAR9

Wing Nut, 5/16-18, Zinc Alloy, ZP, PK20

| UNIT   |
|--------|
| INCH   |
| SHEET  |
| 1 of 1 |