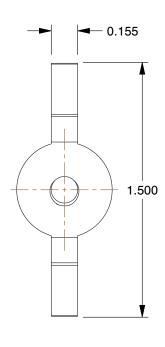

## **NOTES:**

1. NUT STYLE: Wing Nut Nylon Insert

2. MATERIAL : Zinc Alloy 3. FINISH : Zinc Plated

4. FASTENER THREAD TYPE : UNF (Fine)

| G      | $\mathbf{Z}\mathbf{A}\mathbf{I}$ | NG | EK |
|--------|----------------------------------|----|----|
| 111111 |                                  |    |    |

1.77

| COMPONENT | Wing Nut Nylon | Insert |
|-----------|----------------|--------|
|           |                |        |

4CAR9

Wing Nut, 5/16-18, Zinc Alloy, ZP, PK20

| UNIT   |
|--------|
| INCH   |
| SHEET  |
| 1 of 1 |