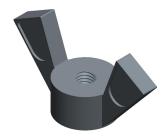

## **NOTES:**

1. NUT STYLE: Wing Nut Nylon Insert

2. MATERIAL : Zinc Alloy 3. FINISH : Zinc Plated

4. FASTENER THREAD TYPE : UNF (Fine)

| G      | $\mathbf{Z}\mathbf{A}\mathbf{I}$ | NG | EK |
|--------|----------------------------------|----|----|
| 111111 |                                  |    |    |

1.77

| COMPONENT | Wing Nut Nylon | Insert |
|-----------|----------------|--------|
|           |                |        |

4CAR9

Wing Nut, 5/16-18, Zinc Alloy, ZP, PK20

| UNIT   |
|--------|
| INCH   |
| SHEET  |
| 1 of 1 |