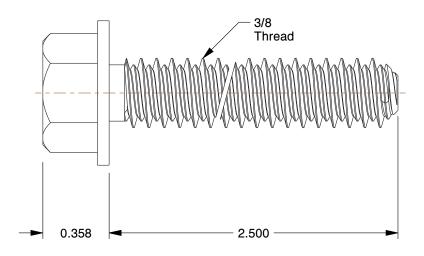

## NOTES:

1. DRILL BIT SIZE: 5/16
2. HEAD STYLE: Hex Washer
3. MIN. EMBEDMENT: 1-1/2
4. PACKAGE QUANTITY: 50
5. MAX. WORK THICKNESS: 1/2
6. ULTIMATE SHEAR (Lb.): 3420

7. MATERIAL : Hardened Steel 8. TYPE : Self Threading