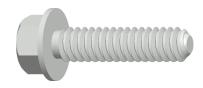

## NOTES:

1. DRILL BIT SIZE: 5/16
2. HEAD STYLE: Hex Washer
3. MIN. EMBEDMENT: 1-1/2
4. PACKAGE QUANTITY: 50
5. MAX. WORK THICKNESS: 1/2
6. ULTIMATE SHEAR (Lb.): 3420

7. MATERIAL : Hardened Steel 8. TYPE : Self Threading