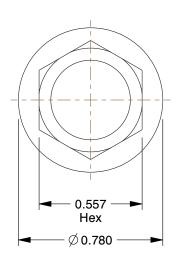

## NOTES:

1. DRILL BIT SIZE: 5/16
2. HEAD STYLE: Hex Washer
3. MIN. EMBEDMENT: 1-1/2
4. PACKAGE QUANTITY: 50
5. MAX. WORK THICKNESS: 1/2
6. ULTIMATE SHEAR (Lb.): 3420

7. MATERIAL : Hardened Steel 8. TYPE : Self Threading