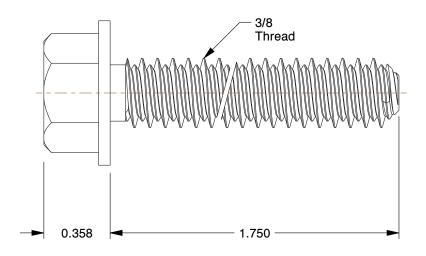

## NOTES:

1. DRILL BIT SIZE: 5/16
2. HEAD STYLE: Hex Washer
3. MIN. EMBEDMENT: 1-1/2
4. PACKAGE QUANTITY: 50
5. MAX. WORK THICKNESS: 1/4
6. ULTIMATE SHEAR (Lb.): 3400

7. MATERIAL : Hardened Steel 8. TYPE : Self Threading

1.93

SCALE

4BU93

COMPONENT

Anchor, Structural, Pk50

Structural Anchor Screw

UNIT

INCH