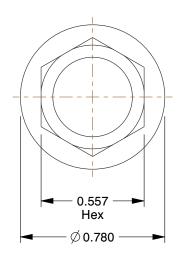

## NOTES:

1. DRILL BIT SIZE: 5/16
2. HEAD STYLE: Hex Washer
3. MIN. EMBEDMENT: 1-1/2
4. PACKAGE QUANTITY: 50
5. MAX. WORK THICKNESS: 1/4
6. ULTIMATE SHEAR (Lb.): 3400

7. MATERIAL : Hardened Steel 8. TYPE : Self Threading

| CIT | 2 7 1 | ~T          |   |
|-----|-------|-------------|---|
| 6   | PAI   | <b>C</b> 7. | K |
|     |       |             |   |

100 Grainger Parkway, Lake Forest, Illinois 60045-5201 1-(800) GRAINGER, 1-(800) 472-4643, (847) 535-1000 www.grainger.com This file and any associated information and specifications are provided for reference and evaluation purposes only, and is subject to change without notice. Grainger makes no representations, warranties or guarantees as to the appropriateness, accuracy, completeness, or suitability for any purpose, of the file, information or specifications.