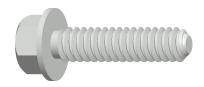

## NOTES:

1. DRILL BIT SIZE: 5/16
2. HEAD STYLE: Hex Washer
3. MIN. EMBEDMENT: 1-1/2
4. PACKAGE QUANTITY: 50
5. MAX. WORK THICKNESS: 1/4
6. ULTIMATE SHEAR (Lb.): 3400

7. MATERIAL : Hardened Steel 8. TYPE : Self Threading

1.93

SCALE

4BU93

COMPONENT

Anchor, Structural, Pk50

Structural Anchor Screw

UNIT

INCH