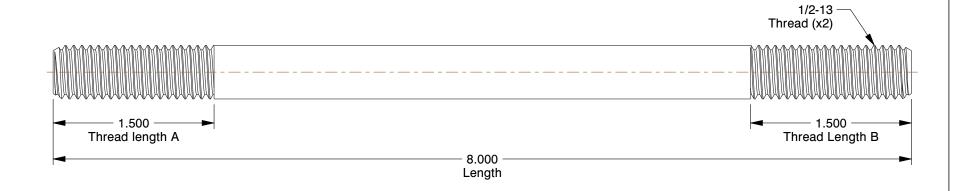

## NOTES:

1. MATERIAL: 18-8 Stainless Steel

2. FINISH: Plain

3. FASTENER THREAD TYPE: UNC

4. THREAD CLASS: 2A

5. MIN. TENSILE STRENGTH (PSI): 100,000

6. ROCKWELL HARDNESS: C27

7. SHANK TYPE: Round

1.12

COMPONENT

Double End Threaded Stud

4BE46

Dbl End Thd Stud, 1/2-13x8 OAL, PK2

SHEET 1 of 1

UNIT

INCH