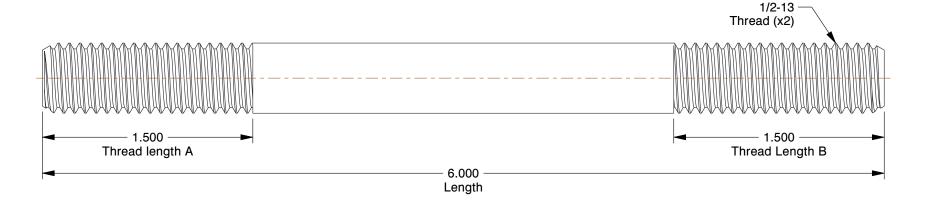

4BB59

COMPONENT

Dbl End Thd Stud, 1/2-13x6 OAL, PK2

UNIT
INCH
SHEET
1 of 1

Double End Threaded Stud

## NOTES:

1. MATERIAL: 18-8 Stainless Steel

2. FINISH: Plain

3. FASTENER THREAD TYPE: UNC

4. THREAD CLASS: 2A

5. MIN. TENSILE STRENGTH (PSI): 100,000

6. ROCKWELL HARDNESS: C27

7. SHANK TYPE: Round