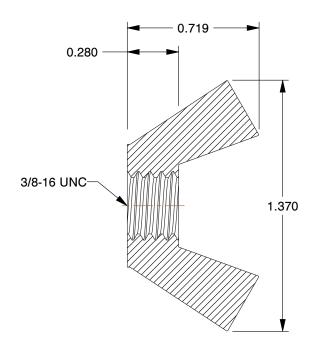

## **NOTES:**

1. NUT STYLE : Wing Nut 2. MATERIAL : Nylon

3. FINISH: Plain

4. FASTENER THREAD TYPE: UNC (Coarse)

100 Grainger Parkway, Lake Forest, Illinois 60045-5201 1-(800) GRAINGER, 1-(800) 472-4643, (847) 535-1000 www.grainger.com This file and any associated information and specifications are provided for reference and evaluation purposes only, and is subject to change without notice. Grainger makes no representations, warranties or guarantees as to the appropriateness, accuracy, completeness, or suitability for any purpose, of the file, information or specifications. You are solely responsible for the use of the file, information or specifications.

1.91

COMPONENT

Wing Nut, 3/8-16, Nylon, Plain, PK10

| Wing Nut |        |
|----------|--------|
|          | UNIT   |
|          | INCH   |
| PK10     | SHEET  |
|          | 1 of 1 |