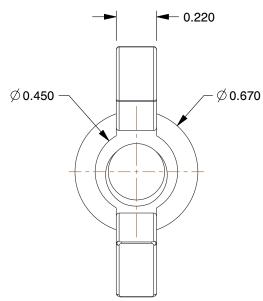

## **NOTES:**

1. NUT STYLE : Wing Nut 2. MATERIAL : Nylon

3. FINISH: Plain

4. FASTENER THREAD TYPE: UNC (Coarse)

100 Grainger Parkway, Lake Forest, Illinois 60045-5201 1-(800) GRAINGER, 1-(800) 472-4643, (847) 535-1000 www.grainger.com This file and any associated information and specifications are provided for reference and evaluation purposes only, and is subject to change without notice. Grainger makes no representations, warranties or guarantees as to the appropriateness, accuracy, completeness, or suitability for any purpose, of the file, information or specifications. You are solely responsible for the use of the file, information or specifications.