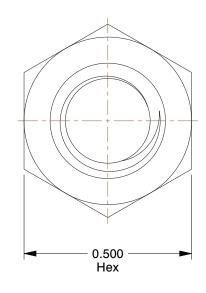

## 4AGC7 INCH SHEET Cap Nut, 5/16-18, Nylon, Natural, PK10

Cap Nut

1 of 1

COMPONENT