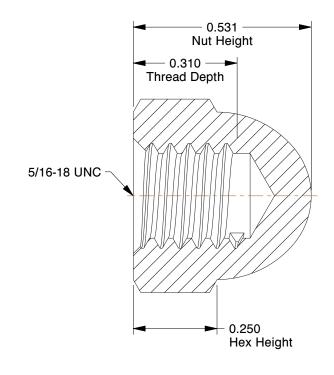

## **NOTES:**

1. NUT STYLE : Cap Nut 2. MATERIAL : Nylon

3. FINISH: Plain

4. FASTENER THREAD TYPE: UNC (Coarse)

100 Grainger Parkway, Lake Forest, Illinois 60045-5201 1-(800) GRAINGER, 1-(800) 472-4643, (847) 535-1000 www.grainger.com This file and any associated information and specifications are provided for reference and evaluation purposes only, and is subject to change without notice. Grainger makes no representations, warranties or guarantees as to the appropriateness, accuracy, completeness, or suitability for any purpose, of the file, information or specifications. You are solely responsible for the use of the file, information or specifications.

## 4AGC7 INCH SHEET Cap Nut, 5/16-18, Nylon, Natural, PK10

Cap Nut

1 of 1

COMPONENT