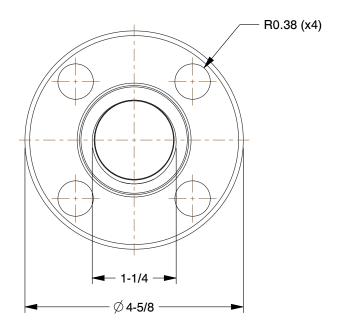

0.10

|

COMPONENT

4WJG8

Pipe Flange: Malleable Iron, Floor Flange, 1 1/4 in Pipe Size, Floor Flange, Class 150

INCH

Floor Flange

SHEET