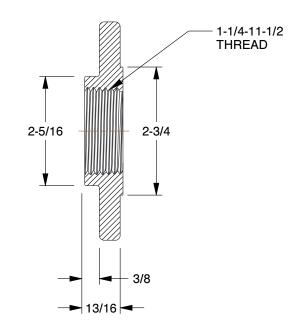

0.10

|

COMPONENT

4WJG8

Pipe Flange: Malleable Iron, Floor Flange, 1 1/4 in Pipe Size, Floor Flange, Class 150

INCH

Floor Flange

SHEET