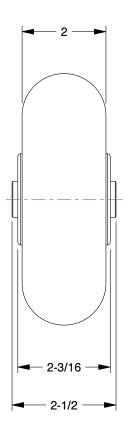

0.25

COMPONENT | Polyurethai

Polyurethane Tread on Aluminum Core Wheel

49H858

S S

Polyurethane Tread on Aluminum Core Wheel: 6 in Wheel Dia., 2 in Wheel Wd, Orange

INCH SHEET

UNIT