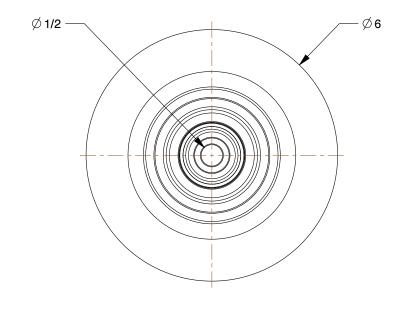

0.25

COMPONENT | Polyurethai

Polyurethane Tread on Aluminum Core Wheel

49H858

S S

Polyurethane Tread on Aluminum Core Wheel: 6 in Wheel Dia., 2 in Wheel Wd, Orange

INCH SHEET

UNIT